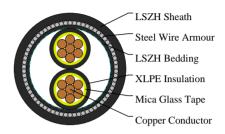

#### CABLE CONSTRUCTION

Conductors: Stranded plain copper conductors to IEC 60228 class 2 or 5.

Fire Barrier Tape: Mica.
Insulation: XLPE Insulation.
Bedding: LSZH bedding

Armoured: SWA

Outer sheath: LSZH Sheath